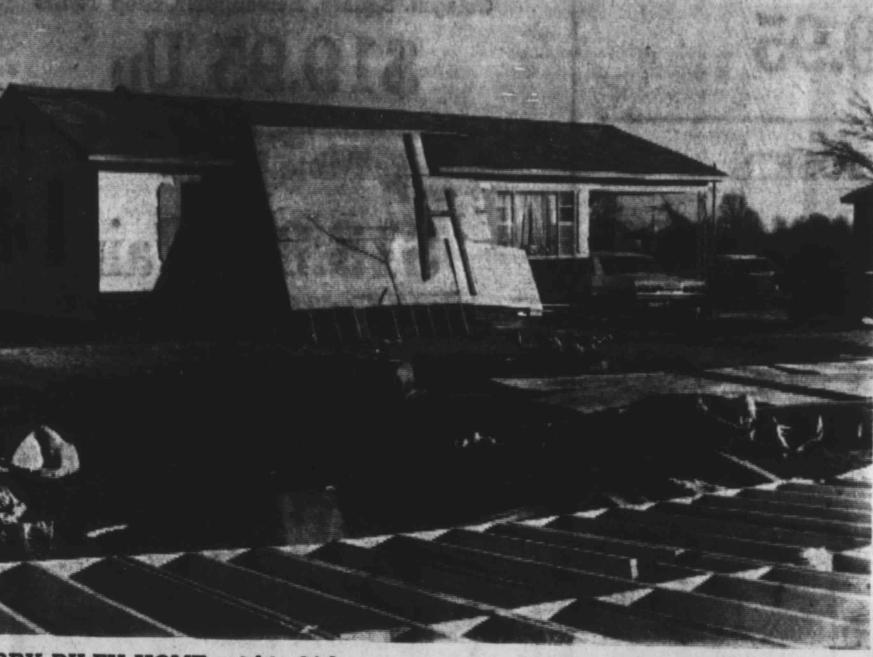

tlanta, Ga.

Mr. and Mrs. Fred G. Craig gery Monday of last returned home Saturday after having spent a week in St. Louis.

arrived Wednesday to spend the it their son. Lt. Cdr. James W. Christmas holidays with his par- Nunn, and Mrs. Nunn in Del Mar The Ewells have occupied the ents, Mr. and Mrs. Charles Calif.

Sick & Ailing McDearman. Mrs. Tommy McDearman, and a heart attack Thanksgiving Day

> missed Tuesday from Parkview Lauderdale County Hospital Halls-Mrs. Sidney McKnight

Gates-Mrs. Ben Grimes.

Mrs. M. E. McDearman, and Mr and Mrs. Henry Murchison had - dinner at Reelfoot Lake Wedner

Mr. and Mrs. Phil Balcom re- We Should Know Better turned home Monday after a





HALLS, TENNESSEE, FRIDAY, DECEMBER 17, 1971

THE HALLS GRAPHIC

VOLUME 77-NUMBER

Chevrolet in Ripley, crawled out



JERRY RILEY HOME, within 24 hours of external completion in the Town and Country Sub-Division at Gates, was

## Confidential Corner

## By Henry Murchison

Taking them in their orders, with no comment

hould have a win ding in the Bluebonnet Bowl Houston, Tex. We'll go wit

Year's Day



WEAK PRINT

Nankipoo Locals By Mrs. Fleetwood Cates

Al, with one team destined to e the national champions. Ap-parently. the experts are going Mr. and Mrs. Marvin Riddick. Mr. and Mrs. Talbert Tillman, Mr. and Mrs. Talbert Tillman, Mr. and Mrs. Spent the weekend Monday and Tuesday of

od in offense. game, but we or the Bear-hat is. Dyersburg, prepared a birthday dinner for his mother last Fri-day evening. Others attending were Mr. and Mrs. Joe Ike Mc-hat is. Dyersburg, prepared a birthday dinner for his