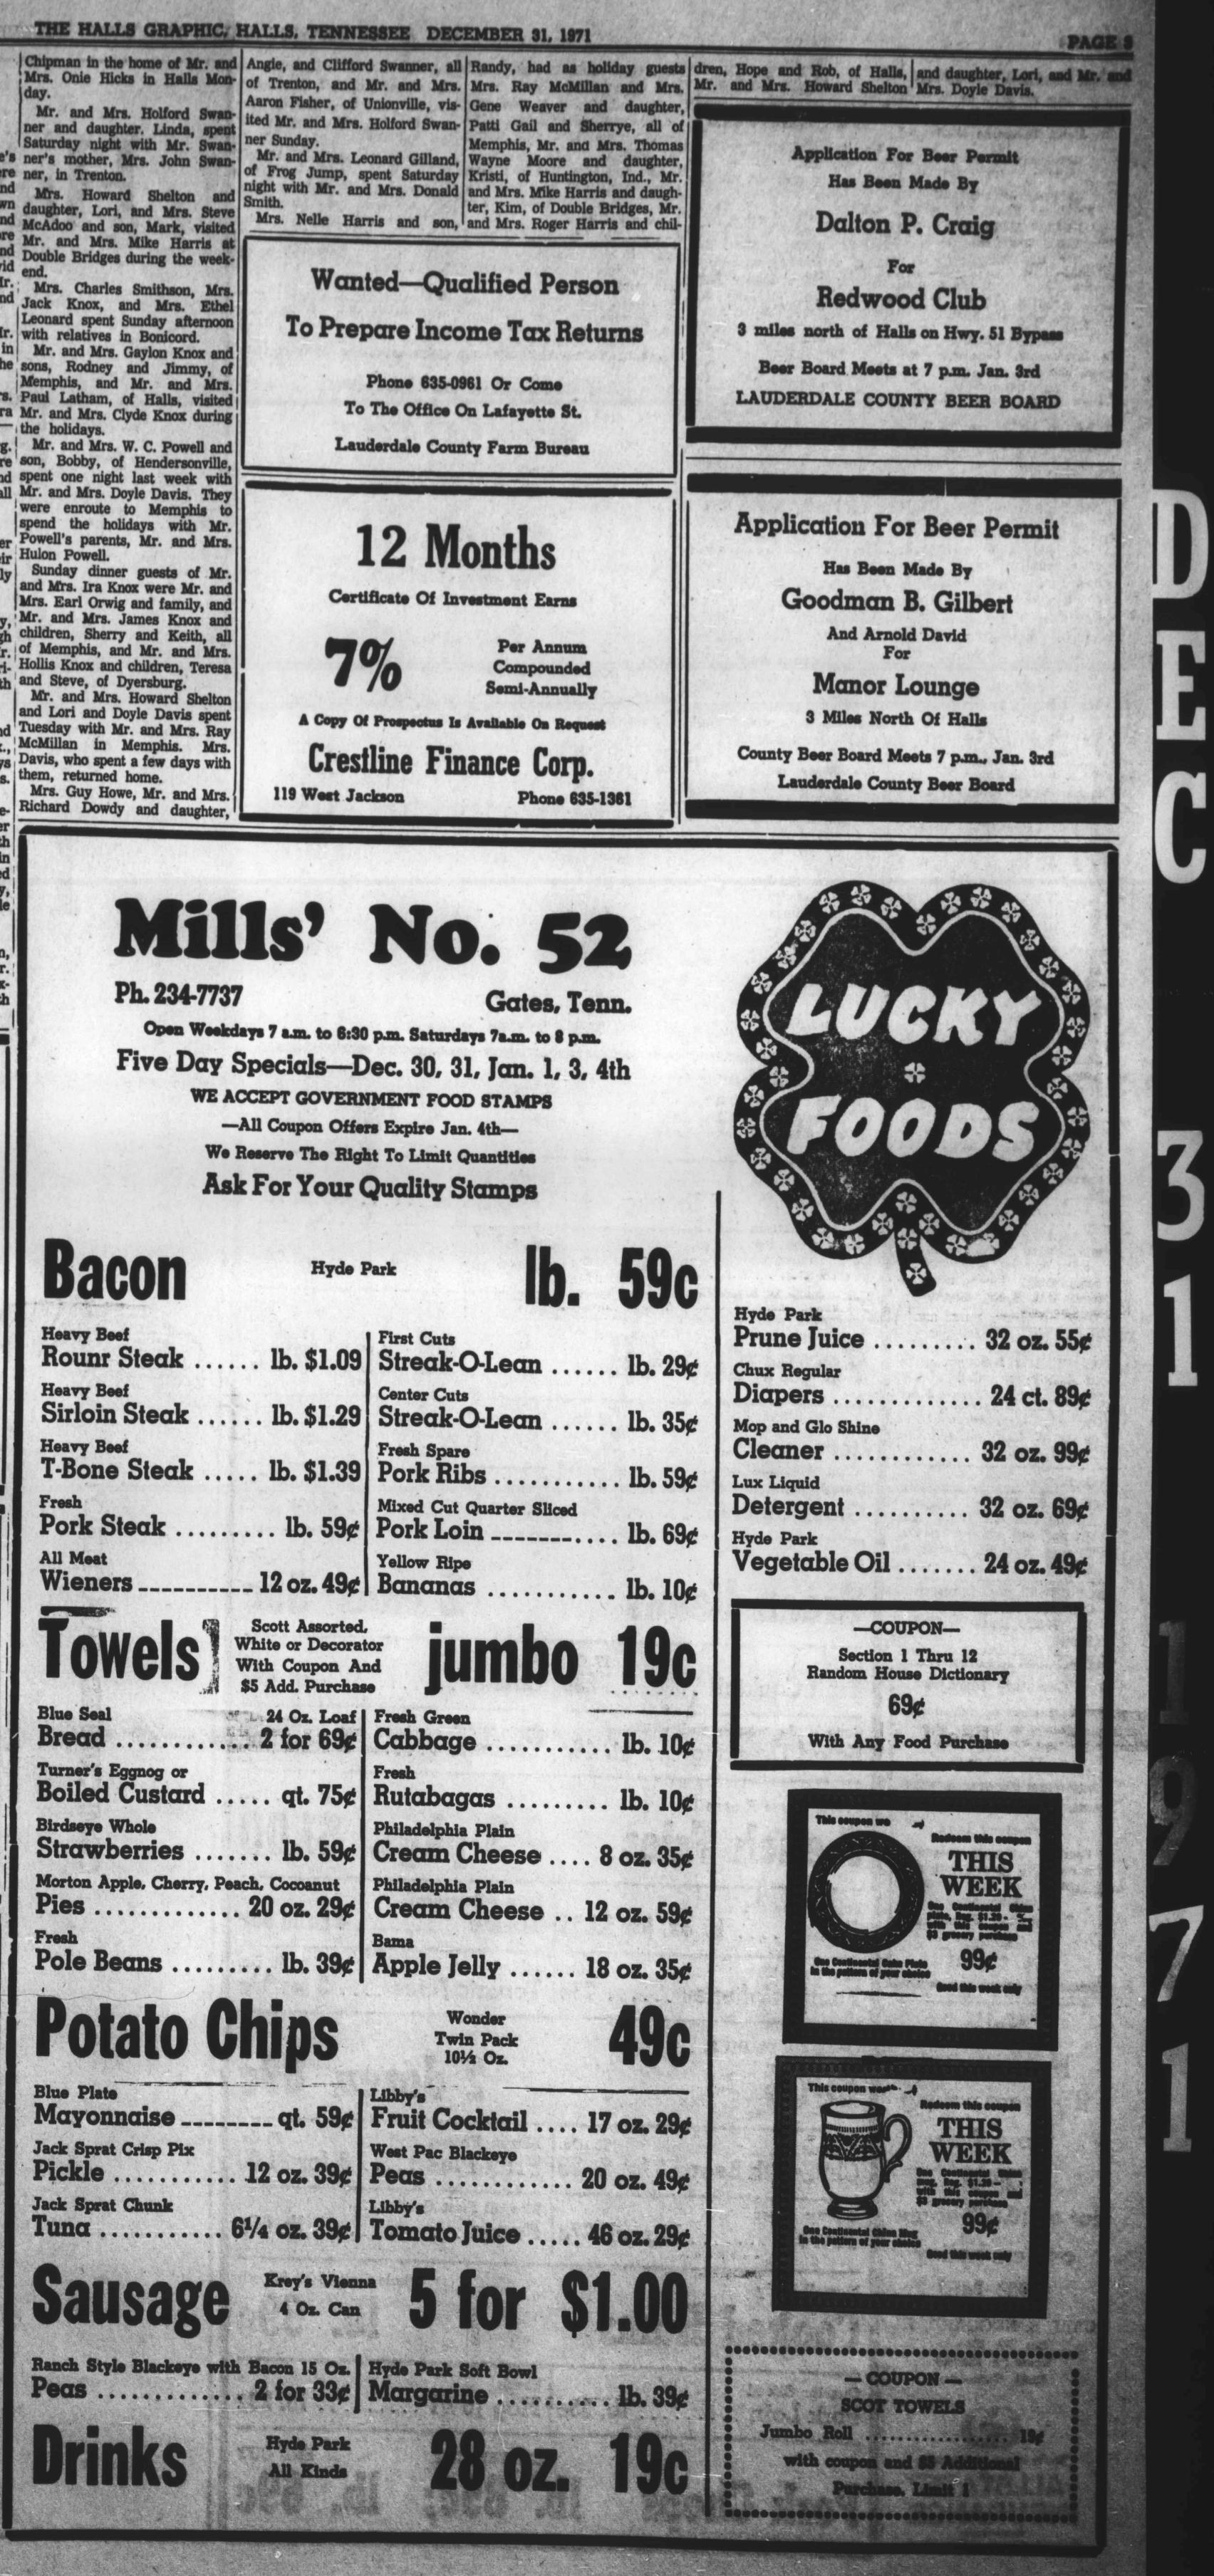

of Tennessee in Knoxville, in visiting his mother, Mrs. E. M teelman, Jr., and Mr. Steelmay

Mr. and Mrs. Larry Myrick and children spent the Christmas olidays with relatives in Mem phis and Martin.

Guests of Mr. and Mrs. Robert Mrs. Charlie Hailey and Wayn Clift, all of Memphis.

Mrs. W. V. Light

overnor's man

Ars. Y. S. Brown

## CARD OF THANK

ciated each letter, card, am indeed grateful to each of Phil Balcom



West Main St.

DIOD

Fight The

Free Birth Control Supplies & Informatio

Men And Women Of All Ages Welcome

Perry and children.

After-Christmas

SALE

Ladies' Winter Dresses

UP TO

50% Off

SOME OTHER ITEMS ON SALE

The Smart Shop

Halls

Poplar Grove Local

Tex., spent the spent the Christmas holidays

Mrs. M. E. McDearma and The Rev. Perry in Little

Knox were Mr. and



Gates, Tenn

9 a.m. to 3 p.m. Wedneedays

SALE

**Nu-Fashion Wigs** 

Health Departmen

ke advantage of this TWO DAY SALE Dec. 31st—Jan. 1st Open 10 a.m. to 5 p.m. OSCOCE \$4.00 If your color isn't in stock, you can

their many kindnesses during my recent stay in the hospital. I appreciated each letter, card, item three days later. ALL 100% HUMAN HAIR SATISFACTION GUARANTEED



| NOTICE—Allstate Insurance —<br>Call Carl B. Hoggard, Jr., Bus.<br>Ph. 234-9551, Home Ph. 234-7459,<br>Halls. 2-th | Green Beans 2 cans 35c                                                                       | 51/2%                        |
|-------------------------------------------------------------------------------------------------------------------|--------------------------------------------------------