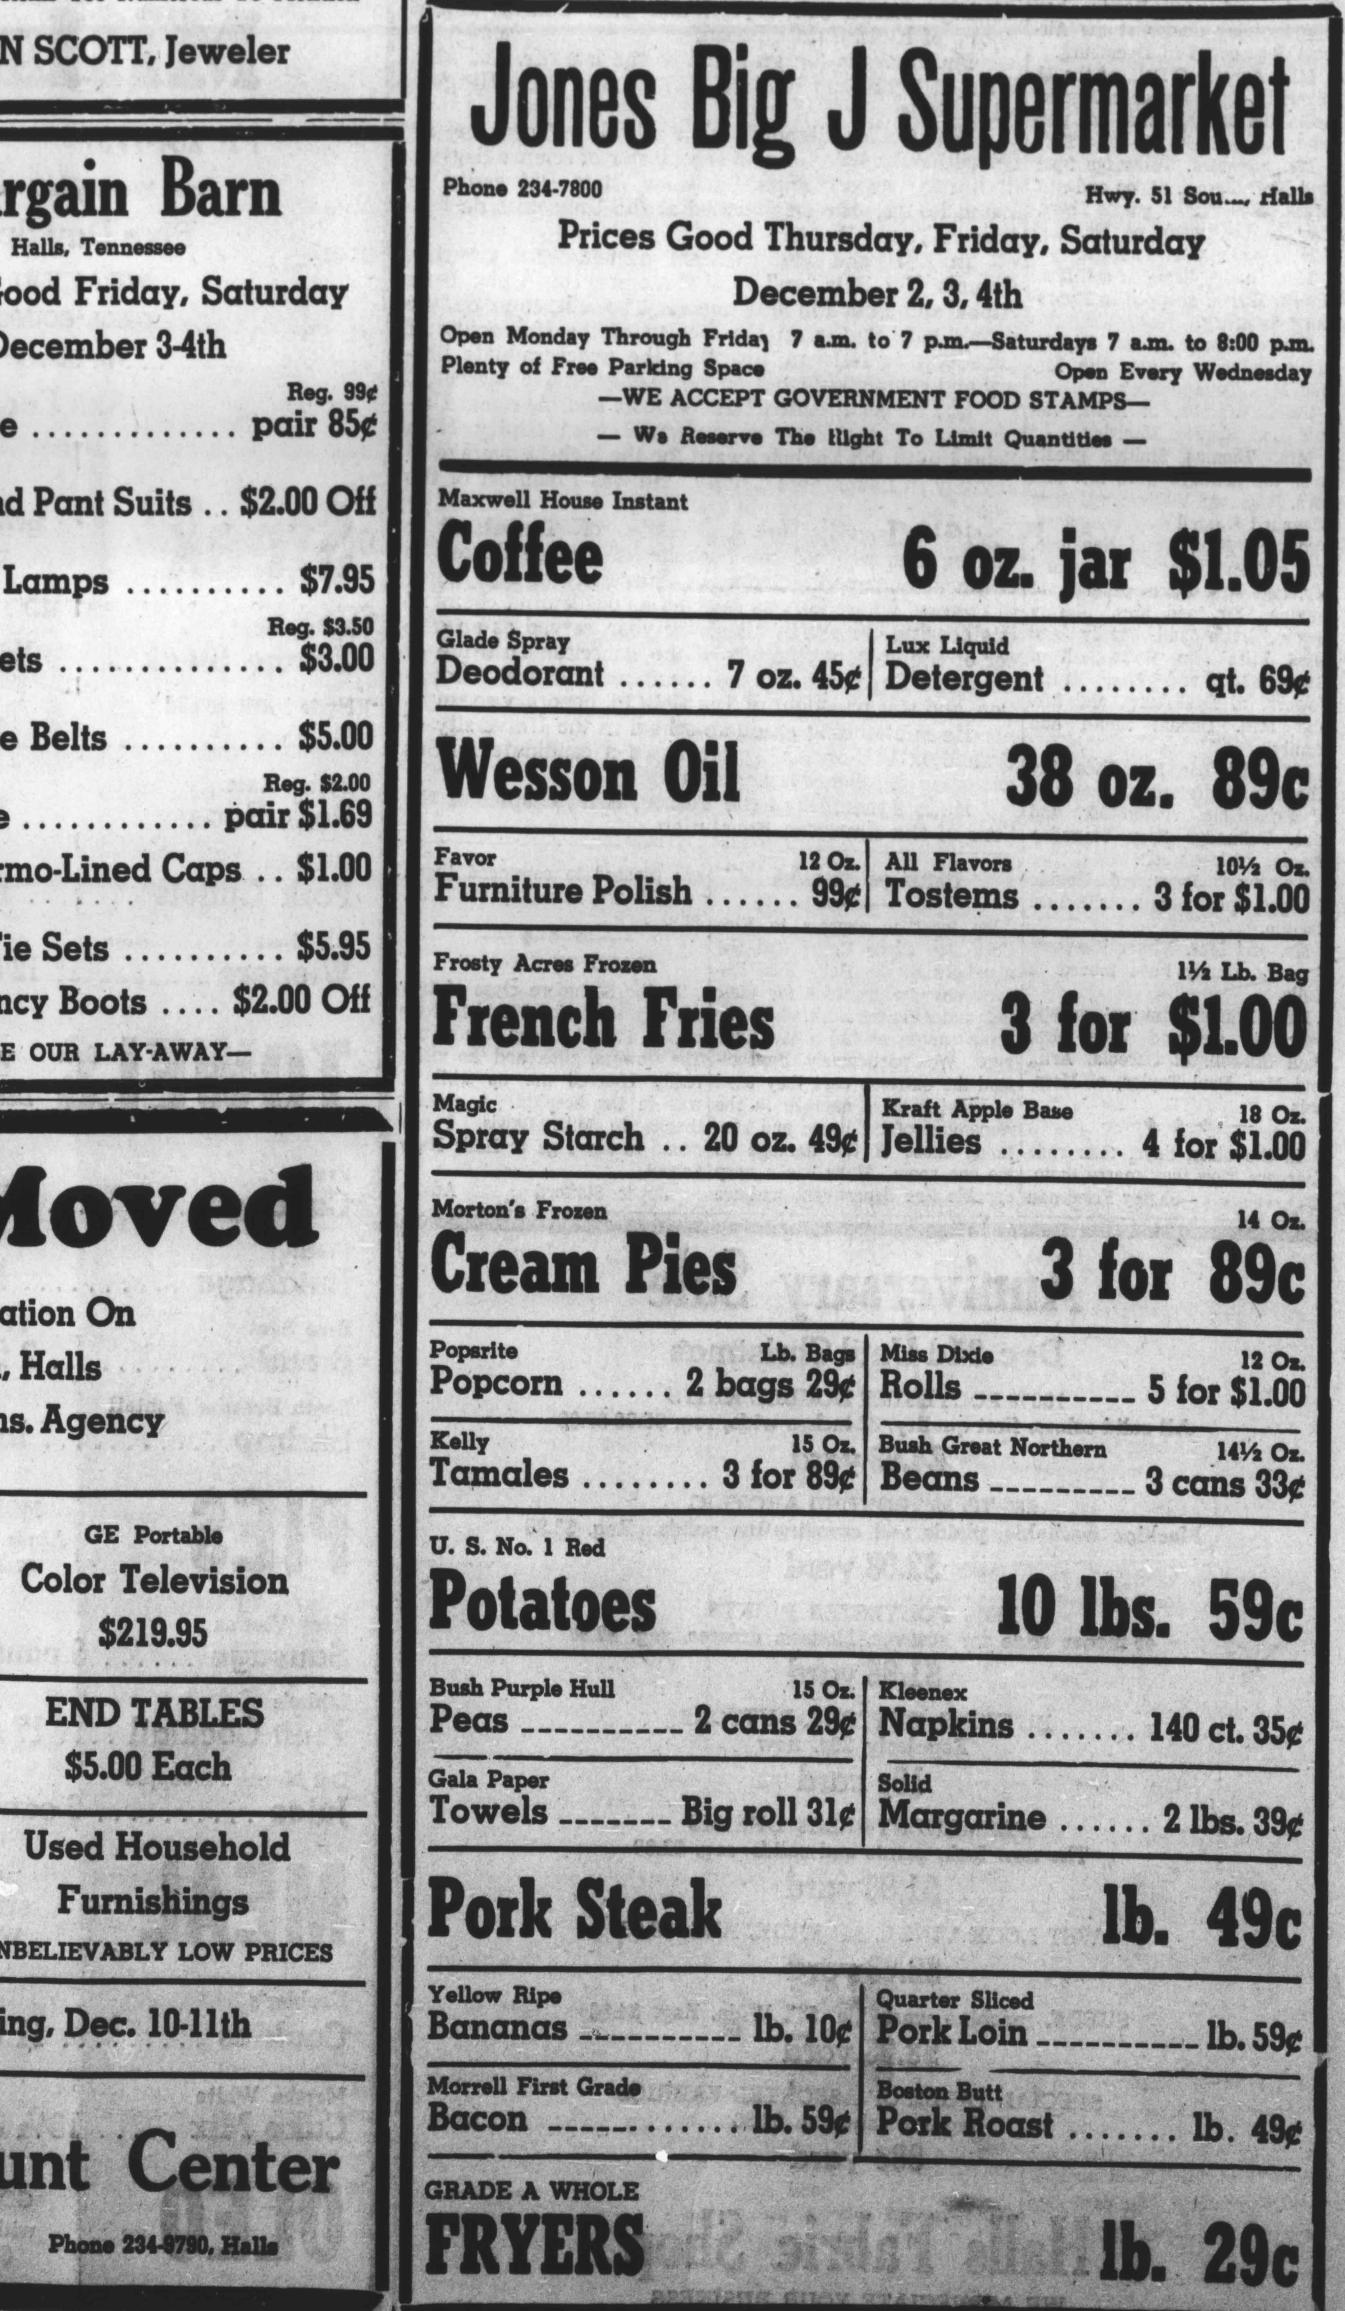

Mr. and Mrs. Iven Pickens Saturday. Mr. and Mrs. Don Frazier and son, of Memphis, visited Mr. and Mrs. Paul Grear over the

Mrs. Ruth Jackson and sons, Mrs. Jerry Keltner, and Mrs. the second second second

## AS GIFTS

## TT, Jeweler

Phone 234-9790, Hall

Open 8:30 p.m. to 6 p.m.

What's Tennessee Doing This Weekend?

On the average, every man, woman and child will use three gallons of oil on Saturday, another three on Sunday. So will every other American. The United States uses 600 million gallons of oil every day. Oil and natural gas supply 75 percent of all our energy needs. A country that runs on oil can't afford to run short.



## **Your Local Oil Companies**

For more Information write Volunteer State Oil Committee 19th Floor Third National Bank Bldg., Nashville, Tennessee 37219



Alle Jerrell and daughter, all Marilyn Harrell, Perry Har-Memphis, and Mr. and Mrs. rell, and Patricia Harrell, all of Shnny Jackson and daughter, Maury City, visited their gran-Both pay off in the long run.

PUBLISHED WEEKLY

## Confidentia Corner

By Henry Murchison At The Crossroad

error in judgement, or maybe it is the only way to slow inflation, but certainly, no one group ing to guard against allowing aged \$840, with Lincoln County ing to guard against allowing aged \$840, with Lincoln County aged \$840, with Lincoln County County Church, of which he was Sundy

Contact some members of lepartment and help in th The safety equipment be the means of saving your life or a member of your



## A GOD WHO ACTS! Lesson for December 12, 1971 Background Scripture: Luke 1:5-80; 2. 25-35.