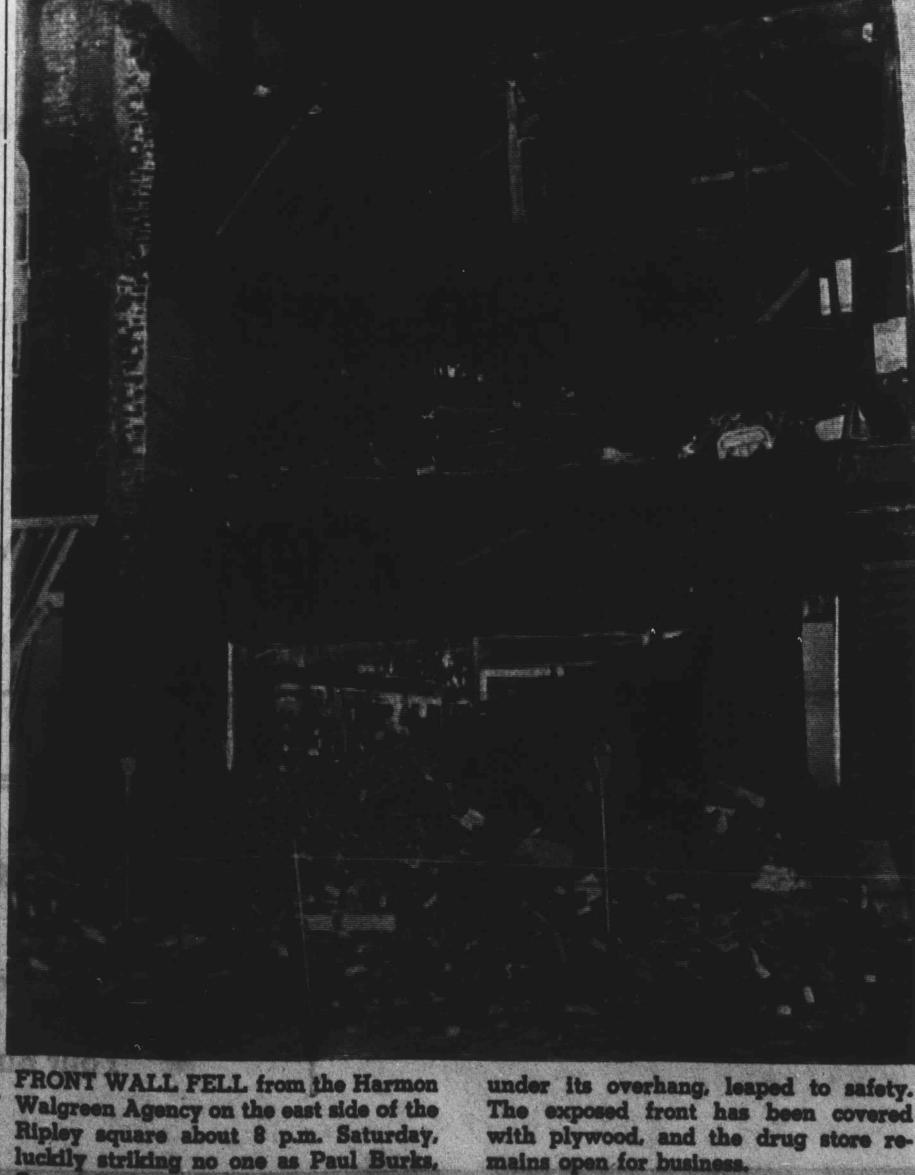

the States after a week from Baptist Hospi base in Austin, Tex., after Jan, Crichfield, and Mr. Crichfield, ploved in Atlanta, Ga.

Mr. and Mrs. Fred G. Craig gery Monday of last returned home Saturday after having spent a week in St. Louis.

arrived Wednesday to spend the it their son. Lt. Cdr. James W. Christmas holidays with his par- Nunn, and Mrs. Nunn in Del Mar The Ewells have occupied the ents, Mr. and Mrs. Charles Calif.

Sick & Ailing McDearman. Mrs. Tommy McDearman, and a heart attack Thanksgiving Day

> missed Tuesday from Parkview Lauderdale County Hospital Halls-Mrs. Sidney McKnight

Gates-Mrs. Ben Grimes.

Mrs. M. E. McDearman, and Mr and Mrs. Henry Murchison had - dinner at Reelfoot Lake Wedner

Mr. and Mrs. Phil Balcom re- We Should Know Better turned home Monday after a





HALLS, TENNESSEE, FRIDAY, DECEMBER 17, 1971

THE HALLS GRAPHIC

VOLUME 77-NUMBER

Chevrolet in Ripley, crawled out



JERRY RILEY HOME, within 24 hours of external completion in the Town and Country Sub-Division at Gates, was

## Confidential Corner

## By Henry Murchison

Taking them in their orders, with no comment

hould have a win ding in the Bluebonnet Bowl Houston, Tex. We'll go wit

Year's Day



WEAK PRINT

Nankipoo Locals By Mrs. Fleetwood Cates

Al, with one team destined to e the national champions. Ap-parently. the experts are going Mr. and Mrs. Marvin Riddick. Mr. and Mrs. Talbert Tillman, Mr. and Mrs. Talbert Tillman, Mr. and Mrs. Spent the weekend Monday and Tuesday of

od in offense. game, but we or the Bear-hat is. Dyersburg, prepared a birthday dinner for his mother l